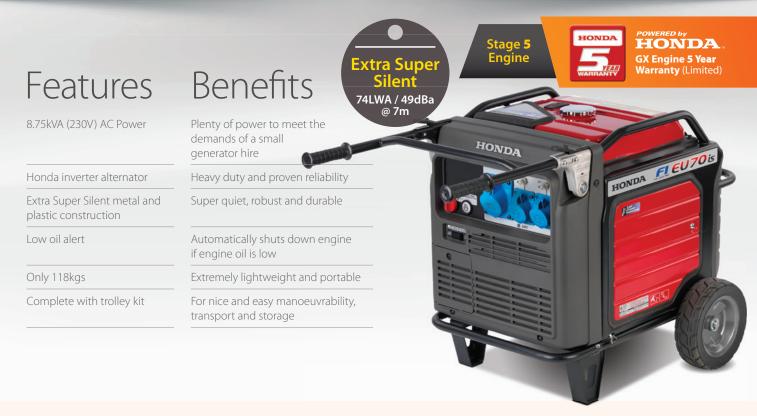

## Ready To Rent Petrol Generators //

**EU70is** Ready to Rent 8.75kVA Petrol Generator

When looking for a robust, reliable, good quality 8.75kVA inverter petrol generator, look no further than our Honda EU70is.

## Performance

| Alternator                  | Honda Inverter  | r                                           | Noise Level      | LWA=74         | dBa@0m=49        |
|-----------------------------|-----------------|---------------------------------------------|------------------|----------------|------------------|
| Single Phase Power (110V)   | N/A             |                                             | Insulation Class |                | Н                |
| Single Phase Power (230V)   | 8.75kVA/ 7kW    | 1                                           | Mechanical Pro   | tection – IP   | 23               |
| Engine                      |                 | Cool                                        | ing              |                | Forced Air       |
| Make                        | Honda           | Fuel Consumption @ 75% Load (Litres/hour) 3 |                  |                |                  |
| Туре GX3                    | GX390 (Stage 5) |                                             | Tank Capacity (L | itres)         | 19.5             |
| Fuel                        | Petrol          |                                             | age Runtime@ 7   | '5% Load (Hour | s) <b>6.5</b>    |
| Number of Cylinders         | 1               | C02                                         | Output Per Hour  | @ 75% Load     | 6.93kg           |
| Power (HP)                  | 13              | Star                                        | ting System      | Re             | ecoil & Electric |
| Engine Speed (RPM) Variable |                 | 5.7.2                                       |                  |                |                  |

|                             | Width: <b>700</b> mm           | Height: <b>721</b> mm |
|-----------------------------|--------------------------------|-----------------------|
| Dry Weight (No Fuel): 118 k | Wet Weight (Fuel Full): 137 kg |                       |
| Length: <b>1200</b> mm      | Width: <b>700</b> mm           | Height: <b>721</b> mm |

| Socket        | Tph (230V) |     |  |  |
|---------------|------------|-----|--|--|
| Configuration | 32A        | 16A |  |  |
| EU70is        | 1          | 2   |  |  |
|               |            |     |  |  |