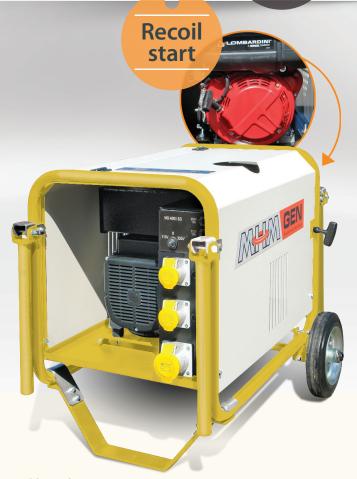

# **MG 4000 SD-RT**

4kVA Railtrack Approved Diesel Generator

When looking for robust, reliable, good quality 4kVA Railtrack Approved diesel generator, look no further than our MG 4000 SD-RT.

Railtrack approved

4kVA (110V) CTE (55V-0-55V)

Linz alternator

Kohler/Lombardini diesel engine

Complete with trolley kit + folding handles

Only 76kg

Recoil starting system

### Features Benefits

Trackside ready

Plenty of power to run a variety of tools on site

Heavy duty and proven reliability

Recoil start, power, reliability and robust strength

For nice and easy manoeuvrability and storage

Extremely light weight

Simple and easy start