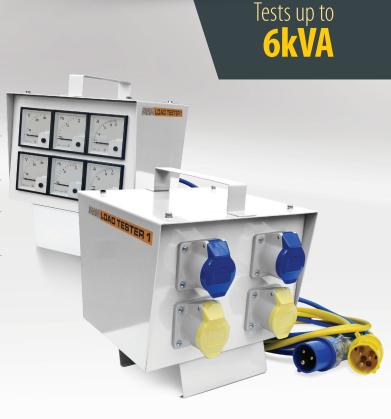

# **MHM LOAD TESTER 1** 6kVA Generator Portable Tester Only

This portable dual voltage generator test centre is an essential piece of generator test equipment, designed to offer portable, easy, simple and efficient voltage, frequency and amperage load testing of a generator.

Maximum test load: 6kVA / 4.8kW (230v + 110v)

Tester displays voltage (v), frequency (Hz) & amperage (A) under both load and no-load

Lightweight, portable and complete with carry handle

Plug and play connectivity

## Features Benefits

Ideal for testing a fleet of generators up to 6kVA

Allows test engineer to ensure correct setting of generator

Ideal for workshop or mobile engineer

Load tester comes complete with 1 x 230v (16A - 3m) + 1 x 110v (16A - 3m) generator test leads

| Socket             | 1ph (230V) |            | 1ph (110V) |            |
|--------------------|------------|------------|------------|------------|
| Configuration      | 32A        | 16A        | 32A        | 16A        |
| MHM Load Tester 1  | -          | 2 x Socket | -          | 2 x Socket |
| Test Leads         | 1ph (230V) |            | 1ph (110V) |            |
| Configuration (3m) | 32A        | 16A        | 32A        | 16A        |
| MHM Load Tester 1  | _          | 1 x Plug   | -          | 1 x Plug   |