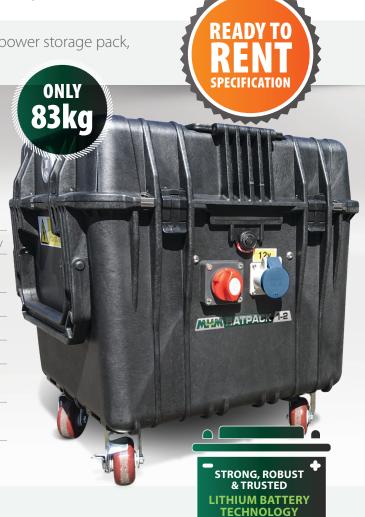

# **BATPACK 1-2**

Ready to Rent 1kVA/ 2kWh Battery Pack

When looking for a robust, reliable, good quality 2kWh power storage pack, our BatPack 1-2 has everything the hire market requires.

Optional extras:

### **Features**

1kVA / 2kWh battery power storage

Lithium iron phosphate battery

Battery charge level indicator

Small portable and lightweight

Robust carry handle and wheels

1 x 16A socket (230V)

16A (230V) recharge socket

### Benefits

Suitable for very light power requirements on site

Heavy, duty, robust & proven reliability

Clearly shows battery charge status (ie. low or full)

Easy to transport at only 83kg

Easy to lift, manage and transport

#### **Dimensions** (Handles down)

| Length: 600 mm | Width: 450 mm | Height: 430 mm |
|----------------|---------------|----------------|
| Weight: 83 kg  |               |                |

| Output Socket | 1ph (230V) |
|---------------|------------|
| Configuration | 16A        |
| BatPack 1-2   | 1          |